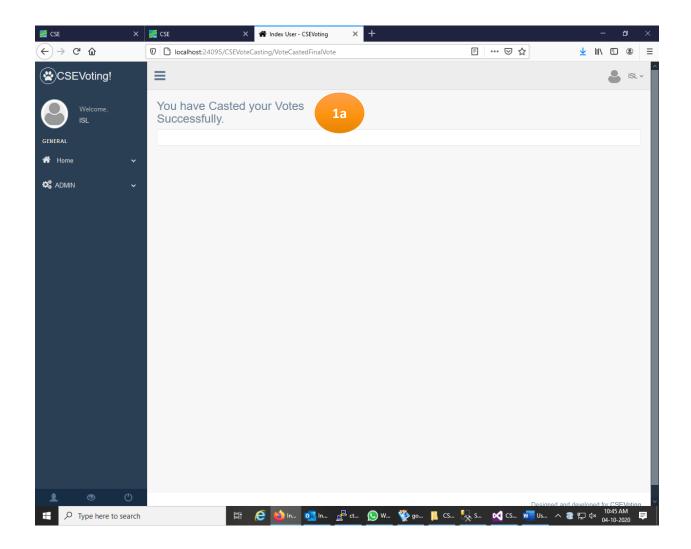

| Step | Description                                                                       |
|------|-----------------------------------------------------------------------------------|
| 1a   | After confirming, it will show a confirmation message "You have casted your votes |
|      | successfully" in new screen.                                                      |