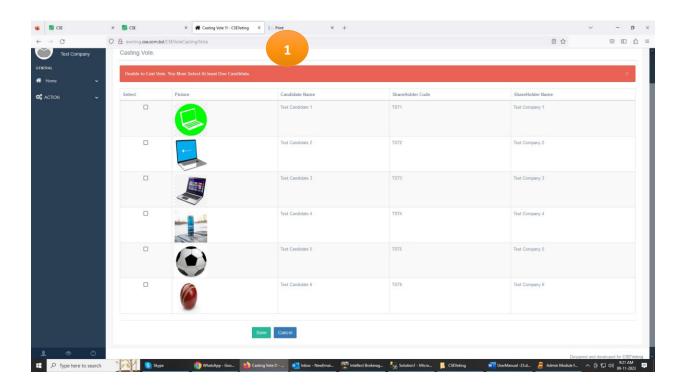

#### Candidate selection and Save:

| Step | Description                                                                                    |
|------|------------------------------------------------------------------------------------------------|
| 1    | If you don't select any candidate and click Save button it will show an error message with red |
|      | background otherwise it will redirect to Confirmation screen.                                  |