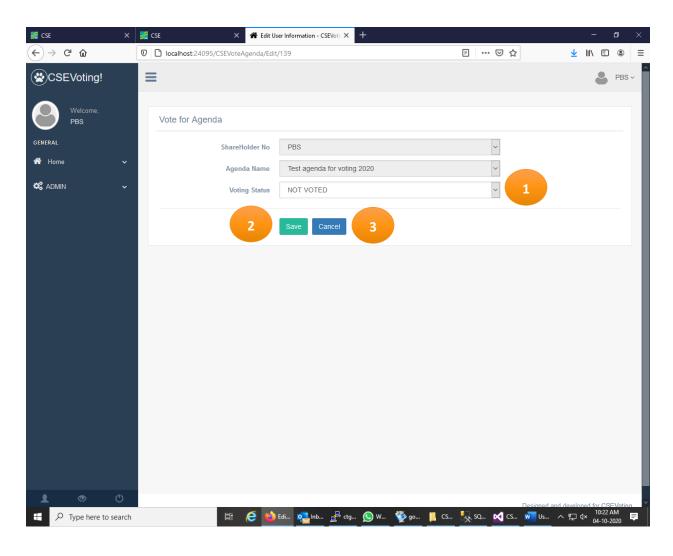

### Agenda Vote Casting:

| Step | Description                                                                                      |
|------|--------------------------------------------------------------------------------------------------|
| 1    | Select Voting Status from the dropdown list.                                                     |
| 2    | Click the Save button to cast your vote, redirect to Agenda voting screen and will not allow you |
|      | to cast vote for same Agenda again.                                                              |
| 3    | Click the Cancel button to go back to the Agenda voting screen again.                            |