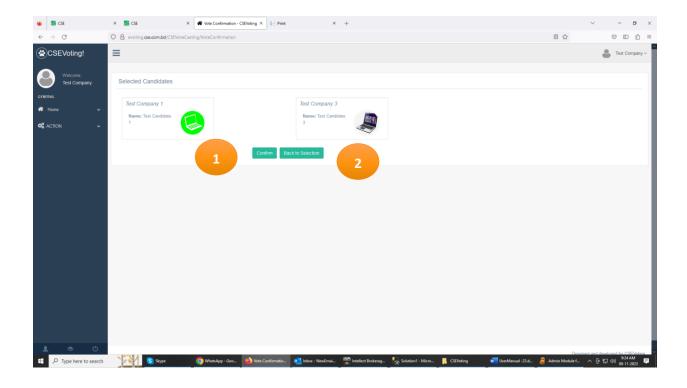

#### Confirmation:

| S | Step | Description                                                                             |
|---|------|-----------------------------------------------------------------------------------------|
|   | 1    | Click the Confirm button to cast your vote.                                             |
|   | 2    | Click the Back to Selection button to go back to the Candidates selection screen again. |