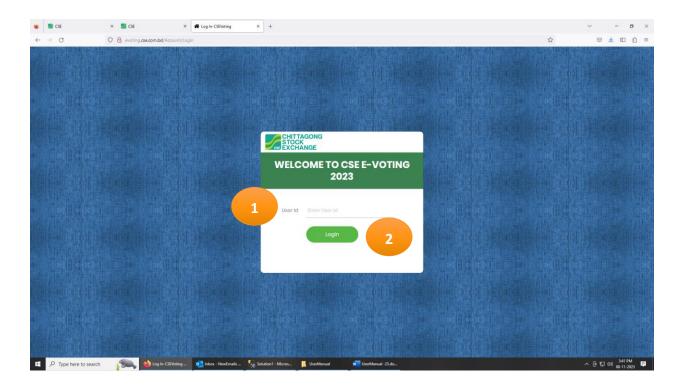

#### ■ Log In screen:

| Step | Description                                                                                                                                                                         |
|------|-------------------------------------------------------------------------------------------------------------------------------------------------------------------------------------|
| 1    | Enter your User ID here.                                                                                                                                                            |
| 2    | Click the Login button to log into the system after providing the correct BO ID and Mobile Number. After successful log in it will redirect to Candidates selection (Ballet paper). |