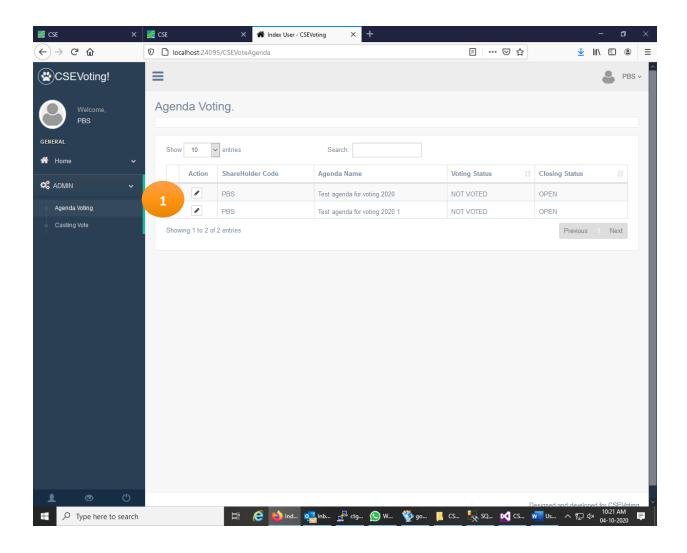

## Agenda Voting:

| Step | Description                                                                                        |
|------|----------------------------------------------------------------------------------------------------|
| 1    | Click the Icon button to cast your vote on specific Agenda, if any. It will redirect to new screen |
|      | (Agenda Vote casting)                                                                              |