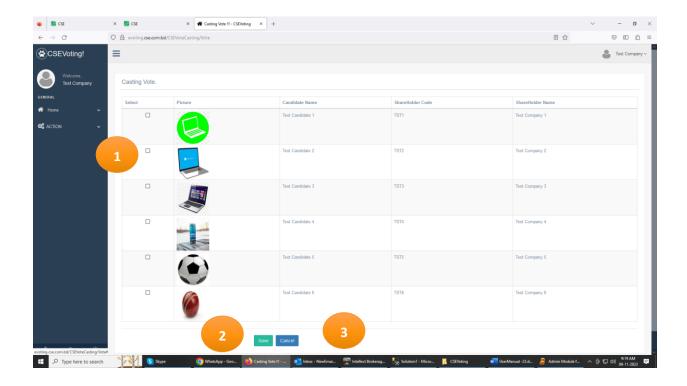

#### Candidates selection:

| Step | Description                                                                                |
|------|--------------------------------------------------------------------------------------------|
| 1    | Need to select two candidates from candidates list by clicking checkbox at left most cell. |
| 2    | Click the Save button after selecting candidates. It will redirect confirmation screen.    |
| 3    | Click the Cancel button if you want refresh the screen to select candidates again.         |