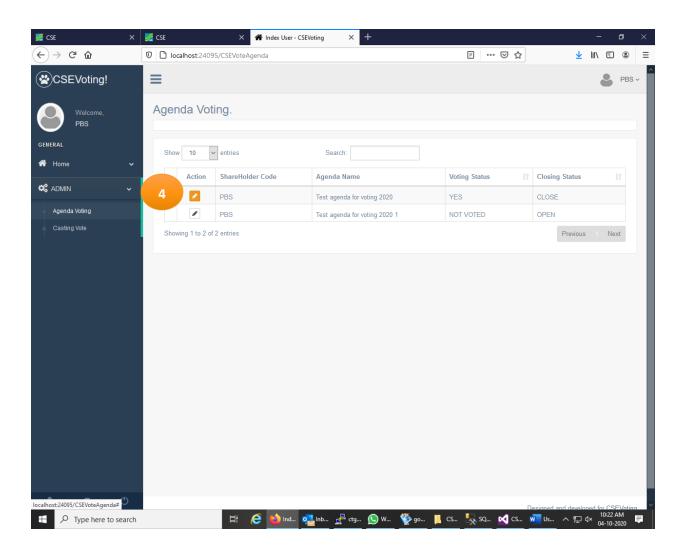

## Agenda Voting:

| Step | Description                                                                                        |
|------|----------------------------------------------------------------------------------------------------|
| 1    | Click the Icon button to cast your vote on specific Agenda, if any. It will redirect to new screen |
|      | (Agenda Vote casting)                                                                              |