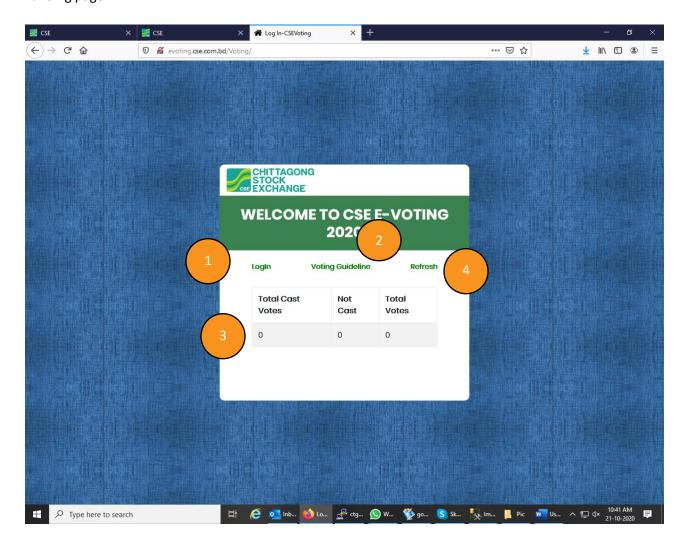

#### **User Manual**

- URL: <a href="http://evoting.cse.com.bd/">http://evoting.cse.com.bd/</a>
- Landing page:

| Step | Description                                                          |
|------|----------------------------------------------------------------------|
| 1    | Click the Login button, it will redirect to Login Page.              |
| 2    | Click the Voting Guideline button, it will show Vote casting manual. |
| 3    | It will show current voting status.                                  |
| 4    | Click the refresh button, it will refresh current voting status      |